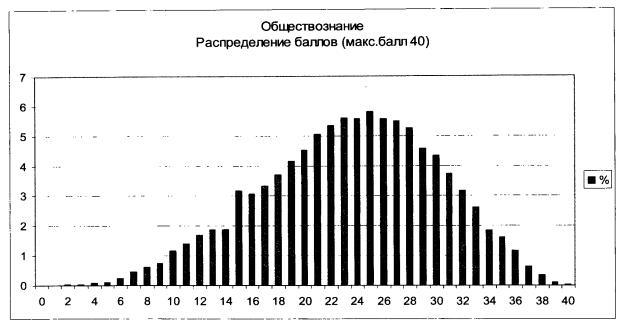

#### 1. Основные результаты ГИА-9 2012 года

Распределение первичных баллов экзаменуемых (рис. 7.1) показывает, что уровень сложности экзаменационной работы адекватен познавательным возможностям выпускников основной школы и позволяет дифференцировать их по уровню обществоведческой подготовки.

Рис. 7.1. Распределение первичных баллов экзаменуемых

Процент выполнения всей работы расположен в интервале от 52 до 66 (в 2011 г. от 57 до 76; в 2010 г. – от 58 до 70).

Большинство выпускников успешно выполняют задания базового уровня сложности по следующим содержательным элементам: «Взаимосвязь общества и природы», «Основные сферы общественной жизни, их взаимосвязь», «Биологическое и социальное в человеке», «Деятельность человека и ее основные формы (труд, игра, учение)», «Человек и его ближайшее окружение. Межличностные отношения. Общение», «Сфера духовной культуры и ее особенности», «Наука в жизни современного общества», «Образование», Религия», «Мораль», «Рынок и рыночный механизм», «Деньги», «Заработная плата и стимулирование труда», «Социальная структура общества», «Семья как малая группа. Отношения между поколениями», «Многообразие социальных ролей в подростковом возрасте», «Отклоняющееся поведение», «Власть. Роль политики в жизни общества», «Разделение властей», «Политические партии и движения», «Право, его роль в жизни общества и государства», «Норма права», «Признаки и виды правонарушений», «Правоохранительные органы. Судебная система», «Понятие прав, свобод и обязанностей. Права и свободы человека и гражданина в России, их гарантии. Конституционные обязанности гражданина».