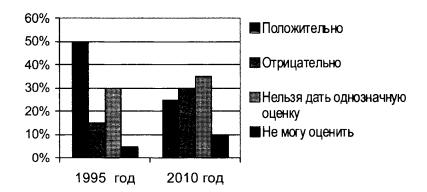

#### Пример 13.

В 1993 и в 2008 годах в стране Z социологической службой был проведен опрос совершеннолетних граждан. Им задавали вопрос: «Какое образование необходимо человеку для того, чтобы достичь успеха в жизни?»

Результаты двух опросов представлены в диаграмме.

Проанализируйте данные диаграммы.

Найдите в приведенном списке выводы, которые можно сделать на основе диаграммы, и запишите цифры, под которыми они указаны.

- 1) Доля сторонников полного (среднего) образования осталась без изменений.
- 2) Популярность высшего профессионального образования возросла почти вдвое.
- 3) Среднее профессиональное образование наиболее популярно в обоих опросах.
- 4) Доля тех, кто не связывает успех в жизни с уровнем образования, не изменилась.
- 5) Полное (среднее) образование популярнее среднего профессионального образования в обоих опросах.

Первый этап работы предполагает анализ данных диаграммы.

Любая диаграмма состоит из двух взаимосвязанных частей – <u>изображения</u> с заштрихованными сегментами (или столбцами) и <u>пояснения</u>, называемого легендой диаграммы. Рядом с каждым заштрихованным сегментом (или столбцом) поставлено <u>число</u>, означающее, какой процент людей, отвечавших на вопрос, выбрали этот вариант ответа. В легенде диаграммы объясняется, какому варианту ответа на вопрос соответствует каждый сегмент (столбец) диаграммы.

Прежде чем выполнять задание, нужно внимательно изучить диаграмму:

- проанализировать сам вопрос, на который респондентам предлагалось ответить (в данном случае: «Какое образование необходимо человеку для того, чтобы достичь успеха в жизни?»);
- прочитать легенду диаграммы, соотнести ее с соответствующими сегментами (столбцами) (представлены данные двух опросов 1993 г. и 2008 г.; 4 позиции, каждая из которых соответствует определенному уровню образования):
  - установить, сколько (какой процент) опрошенных выбрали каждый вариант ответа

| Варианты ответа                         | 1993 г. | 2008 г. |
|-----------------------------------------|---------|---------|
| Полное (среднее) образование            | 13%     | 13%     |
| Среднее профессиональное образование    | 17%     | 24%     |
| Высшее профессиональное образование     | 25%     | 52%     |
| Успех в жизни не зависит от образования | 45%     | 11%     |

- в случае необходимости можно записать соответствующее число рядом с каждой позицией легенды.

Если задание содержит таблицу, то сохраняется указанный порядок действий, с тем лишь отличием, что анализировать приходится данные, представленные в ином формате.

Внимательно прочитав каждую позицию списка, проделав простые логические операции и актуализировав нужные знания, можно безошибочно выполнить предложенное задание. Ответ: 12.

Второе задание к статистическим материалам в графической форме проверяет умение интерпретировать информацию:

В средствах массовой информации были представлены различные интерпретации результатов опроса. Какие из приведенных ниже журналистских суждений <u>реально (фактически)</u> соответствуют информации, содержащейся в диаграмме? Запишите цифры, под которыми они указаны.

При выполнении этого задания важно соотносить каждый из вариантов ответа (вывод, предположение, наблюдение и т.п.) со статистическими данными, обращая внимание на их логическую связь с ответами респондентов. Типичная ошибка при выполнении этого задания заключается в том, что учащиеся ориентируются лишь на тематику опроса, не связывая выводы с приведенными данными.