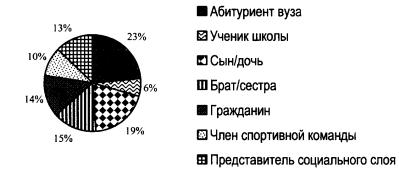

#### Пример 13.

В 1993 и в 2008 годах в стране Z социологической службой был проведен опрос совершеннолетних граждан. Им задавали вопрос: «Какое образование необходимо человеку для того, чтобы достичь успеха в жизни?»

Результаты двух опросов представлены в диаграмме.

Проанализируйте данные диаграммы.

Найдите в приведенном списке выводы, которые можно сделать на основе диаграммы, и запишите цифры, под которыми они указаны.

- 1) Доля сторонников полного (среднего) образования осталась без изменений.
- 2) Популярность высшего профессионального образования возросла почти вдвое.
- 3) Среднее профессиональное образование наиболее популярно в обоих опросах.
- 4) Доля тех, кто не связывает успех в жизни с уровнем образования, не изменилась.
- 5) Полное (среднее) образование популярнее среднего профессионального образования в обоих опросах.

Первый этап работы предполагает анализ данных диаграммы.

Любая диаграмма состоит из двух взаимосвязанных частей – <u>изображения</u> с заштрихованными сегментами (или столбцами) и <u>пояснения</u>, называемого легендой диаграммы. Рядом с каждым заштрихованным сегментом (или столбцом) поставлено <u>число</u>, означающее, какой процент людей, отвечавших на вопрос, выбрали этот вариант ответа. В легенде диаграммы объясняется, какому варианту ответа на вопрос соответствует каждый сегмент (столбец) диаграммы.

Прежде чем выполнять задание, нужно внимательно изучить диаграмму:

- проанализировать сам вопрос, на который респондентам предлагалось ответить (в данном случае: «Какое образование необходимо человеку для того, чтобы достичь успеха в жизни?»);
- прочитать легенду диаграммы, соотнести ее с соответствующими сегментами (столбцами) (представлены данные двух опросов 1993 г. и 2008 г.; 4 позиции, каждая из которых соответствует определенному уровню образования):
  - установить, сколько (какой процент) опрошенных выбрали каждый вариант ответа

| Варианты ответа                         | 1993 г. | 2008 г. |
|-----------------------------------------|---------|---------|
| Полное (среднее) образование            | 13%     | 13%     |
| Среднее профессиональное образование    | 17%     | 24%     |
| Высшее профессиональное образование     | 25%     | 52%     |
| Успех в жизни не зависит от образования | 45%     | 11%     |

Внимательно прочитав каждую позицию списка, проделав простые логические операции и актуализировав нужные знания, можно безошибочно выполнить предложенное задание. Ответ: 12.

Второе задание к статистическим материалам в графической форме проверяет умение интерпретировать информацию: