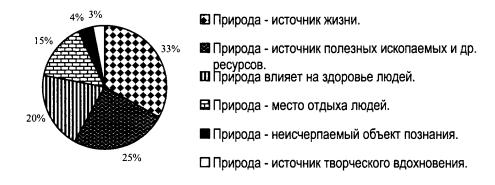

10

- 3) верны оба суждения
- 4) оба суждения неверны
- Гражданам страны Z ученые задавали вопрос: «Какое влияние оказывает природа на жизнь человека и развитие общества?».

Полученные результаты (в % от числа опрошенных) представлены в диаграмме.

Найдите в приведенном списке выводы, которые можно сделать на основе диаграммы, и запишите цифры, под которыми они указаны.

- 1) Половина опрошенных считают природу источником полезных ископаемых и др. ресурсов.
- 2) Треть опрошенных называют природу источником жизни.
- 3) Среди опрошенных больше тех, кто отмечают влияние природы на здоровье людей, чем тех, кто называют ее объектом познания.
- 4) Наименьшая доля опрошенных называют природу неисчерпаемым объектом познания.
- 5) Более трети опрошенных отмечают влияние природы на здоровье людей, в том числе как места отдыха.

| Ответ: |  |      |  |
|--------|--|------|--|
|        |  | <br> |  |