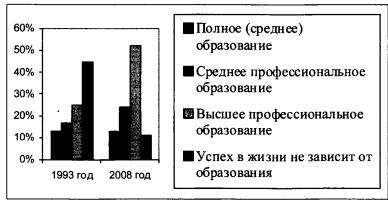

#### Пример 13.

В 1993 и в 2008 годах в стране Z социологической службой был проведен опрос совершеннолетних граждан. Им задавали вопрос: «Какое образование необходимо человеку для того, чтобы достичь успеха в жизни?»

Результаты двух опросов представлены в диаграмме.

Проанализируйте данные диаграммы.

Найдите в приведенном списке выводы, которые можно сделать на основе диаграммы, и запишите цифры, под которыми они указаны.

- 1) Доля сторонников полного (среднего) образования осталась без изменений.
- 2) Популярность высшего профессионального образования возросла почти вдвое.
- 3) Среднее профессиональное образование наиболее популярно в обоих опросах.
- 4) Доля тех, кто не связывает успех в жизни с уровнем образования, не изменилась.
- 5) Полное (среднее) образование популярнее среднего профессионального образования в обоих опросах.

Первый этап работы предполагает анализ данных диаграммы.

Любая диаграмма состоит из двух взаимосвязанных частей – <u>изображения</u> с заштрихованными сегментами (или столбцами) и <u>пояснения</u>, называемого легендой диаграммы. Рядом с каждым заштрихованным сегментом (или столбцом) поставлено <u>число</u>, означающее, какой процент людей, отвечавших на вопрос, выбрали этот вариант ответа. В легенде диаграммы объясняется, какому варианту ответа на вопрос соответствует каждый сегмент (столбец) диаграммы.

Прежде чем выполнять задание, нужно внимательно изучить диаграмму:

- проанализировать сам вопрос, на который респондентам предлагалось ответить (в данном случае: «Какое образование необходимо человеку для того, чтобы достичь успеха в жизни?»);
- прочитать легенду диаграммы, соотнести ее с соответствующими сегментами (столбцами) (представлены данные двух опросов 1993 г. и 2008 г.; 4 позиции, каждая из которых соответствует определенному уровню образования):
  - установить, сколько (какой процент) опрошенных выбрали каждый вариант ответа

| Варианты ответа                         | 1993 г. | 2008 г. |
|-----------------------------------------|---------|---------|
| Полное (среднее) образование            | 13%     | 13%     |
| Среднее профессиональное образование    | 17%     | 24%     |
| Высшее профессиональное образование     | 25%     | 52%     |
| Успех в жизни не зависит от образования | 45%     | 11%     |

- в случае необходимости можно записать соответствующее число рядом с каждой позицией легенды.

Если задание содержит таблицу, то сохраняется указанный порядок действий, с тем лишь отличием, что анализировать приходится данные, представленные в ином формате.

Внимательно прочитав каждую позицию списка, проделав простые логические операции и актуализировав нужные знания, можно безошибочно выполнить предложенное задание. Ответ: 12.

Второе задание к статистическим материалам в графической форме проверяет умение интерпретировать информацию: